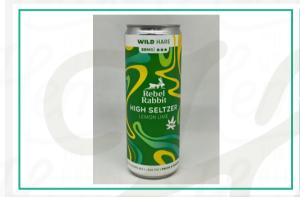

#### Δ8 Seltzer Lemon Lime

Ingestible, Beverage, Other

Harvest Process Lot: ; METRC Batch: ; METRC Sample:

ND ND NR **Δ9 THC** Total CBD 0.0058% ND Total **Total THC** Moisture Cannabinoids

#### Sample: 2303CWB0086.0152

Strain: Δ8 Seltzer Lemon Lime

Batch#: ; Batch Size: g

Sample Received: 03/09/2023; Report Created: 03/15/2023

Sampling: ; Environment:

### Δ8 Seltzer Lemon Lime

Ingestible, Beverage, Other

Harvest Process Lot: ; METRC Batch: ; METRC Sample:

Notes:

1327 Miller Rd Suite G Greenville, SC (864) 568-8940 http://www.clearwaterbiotech.com Lic# 42D23432342