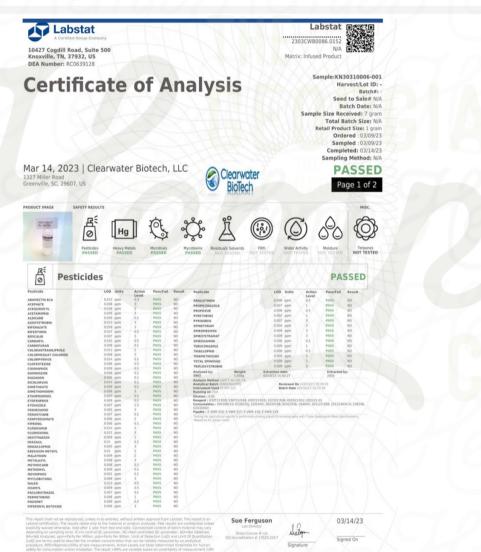

## Certi cate of Analysis

Powered by Con dent Cannabis

Rebel Rabbit

110 Kingslev Dr Mauldin, SC 29662 williamgoldsmith4@gmail.com (864) 434-9011 Lic.#

Sample: 2303CWB0086.0152

Strain:  $\Delta 8$  Seltzer Lemon Lime

Batch#: ; Batch Size: g

Sample Received: 03/09/2023; Report Created: 03/15/2023

Sampling: ; Environment:

#### Δ8 Seltzer Lemon Lime

Ingestible, Beverage, Other

Harvest Process Lot: ; METRC Batch: ; METRC Sample:

ND ND NR **Δ9 THC** Total CBD 0.0058% ND Total **Total THC** Moisture Cannabinoids

### Cannabinoids

| Analyte | LOQ    | Mass   | Mass  |
|---------|--------|--------|-------|
|         | %      | %      | mg/mL |
| THCa    | 0.0010 | ND     | ND    |
| Δ9-THC  | 0.0010 | ND     | ND    |
| Δ8-ΤΗС  | 0.0010 | 0.0058 | 0.058 |
| THCV    | 0.0010 | ND     | ND    |
| CBDa    | 0.0010 | ND     | ND    |
| CBD     | 0.0010 | ND     | ND    |
| CBDVa   | 0.0010 | ND     | ND    |
| CBDV    | 0.0010 | ND     | ND    |
| CBN     | 0.0010 | ND     | ND    |
| CBGa    | 0.0010 | ND     | ND    |
| CBG     | 0.0010 | ND     | ND    |
| CBC     | 0.0010 | ND     | ND    |
| Total   |        | 0.0058 | 0.058 |

1 mL = 1.0031g.

Total THC = THCa \* 0.877 + d9-THC; Total CBD = CBDa \* 0.877 + CBD; Total Cannabinoids = Sum of quanti able cannabinoids LOQ = Limit of Quantitation; ND = Not Detected; The reported result is based on a sample weight with the applicable moisture content for that sample; Unless otherwise stated all quality control samples performed within speci cations established by the Laboratory. The estimated level of uncertainty for these results is 0.05%.